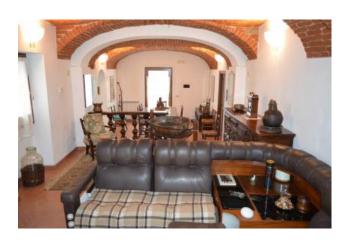

#### 300 square meters | Bathrooms: 3 | Bedrooms: 4 | Rooms: 10

Langhe Liguri: the inland of the Ligurian Sea can be reached in about 25 minutes. It is close to Alba and culinary and wine making delights, not far from the ski facilities of Prato Nevosi and Limone Piemonte. Surrounded the natural setting of the Regional Park of Piana Crixia, the beautiful property consists of a residential building and another service building surrounded by a plot of land that is completely enclosed by fencing. The buildings are in an elevated position and boast a wonderful view. They can be reached from the asphalt public road and are characterised by a wonderful sense of privacy yet are very close to all services that can be reached on foot. The main residential building is an old renovated house. The original features have been conserved yet the structure and the internal finishes have been completely redone in a tasteful and high quality manner. The building covers two floors that can both be accessed by the ground floor. The upper section has two entrances and a series of different internal levels that create movement and convey a sense of originality. There is a delightful cooking area that is very spacious and wellorganised, followed by the living and dining room. Another room/studio, three bedrooms, two bathrooms and a landing complete the space. The double-glazed wooden windows are sited overhead. The flooring is tiled and the bathrooms feature ceramic tiles. The finishings are all high quality. This area leads to the lower floor with an interior staircase. The lower level is also directly accessible from the outside as the entire space is open to the exterior with the exception of one blind wall. The stair leads to a beautiful cellar featuring the old vault in original stone and then a stupendous tavern with a living and dining area and large fireplace. This section communicates with