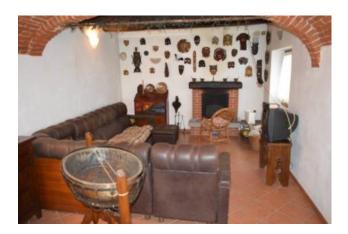

#### 300 square meters | Bathrooms: 3 | Bedrooms: 4 | Rooms: 10

Langhe Liguri: the inland of the Ligurian Sea can be reached in about 25 minutes. It is close to Alba and culinary and wine making delights, not far from the ski facilities of Prato Nevosi and Limone Piemonte. Surrounded the natural setting of the Regional Park of Piana Crixia, the beautiful property consists of a residential building and another service building surrounded by a plot of land that is completely enclosed by fencing. The buildings are in an elevated position and boast a wonderful view. They can be reached from the asphalt public road and are characterised by a wonderful sense of privacy yet are very close to all services that can be reached on foot. The main residential building is an old renovated house. The original features have been conserved yet the structure and the internal finishes have been completely redone in a tasteful and high quality manner. The building covers two floors that can both be accessed by the ground floor. The upper section has two entrances and a series of different internal levels that create movement and convey a sense of originality. There is a delightful cooking area that is very spacious and wellorganised, followed by the living and dining room. Another room/studio, three bedrooms, two bathrooms and a landing complete the space. The double-glazed wooden windows are sited overhead. The flooring is tiled and the bathrooms feature ceramic tiles. The finishings are all high quality. This area leads to the lower floor with an interior staircase. The lower level is also directly accessible from the outside as the entire space is open to the exterior with the exception of one blind wall. The stair leads to a beautiful cellar featuring the old vault in original stone and then a stupendous tavern with a living and dining area and large fireplace. This section communicates with