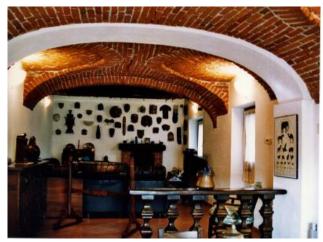

#### 300 square meters | Bathrooms: 3 | Bedrooms: 4 | Rooms: 10

Langhe Liguri: the inland of the Ligurian Sea can be reached in about 25 minutes. It is close to Alba and culinary and wine making delights, not far from the ski facilities of Prato Nevosi and Limone Piemonte. Surrounded the natural setting of the Regional Park of Piana Crixia, the beautiful property consists of a residential building and another service building surrounded by a plot of land that is completely enclosed by fencing. The buildings are in an elevated position and boast a wonderful view. They can be reached from the asphalt public road and are characterised by a wonderful sense of privacy yet are very close to all services that can be reached on foot. The main residential building is an old renovated house. The original features have been conserved yet the structure and the internal finishes have been completely redone in a tasteful and high quality manner. The building covers two floors that can both be accessed by the ground floor. The upper section has two entrances and a series of different internal levels that create movement and convey a sense of originality. There is a delightful cooking area that is very spacious and wellorganised, followed by the living and dining room. Another room/studio, three bedrooms, two bathrooms and a landing complete the space. The double-glazed wooden windows are sited overhead. The flooring is tiled and the bathrooms feature ceramic tiles. The finishings are all high quality. This area leads to the lower floor with an interior staircase. The lower level is also directly accessible from the outside as the entire space is open to the exterior with the exception of one blind wall. The stair leads to a beautiful cellar featuring the old vault in original stone and then a stupendous tavern with a living and dining area and large fireplace. This section communicates with