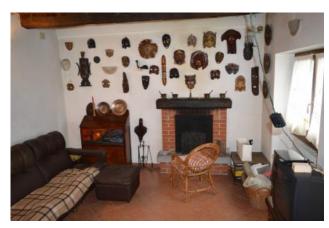

#### 300 square meters | Bathrooms: 3 | Bedrooms: 4 | Rooms: 10

Langhe Liguri: the inland of the Ligurian Sea can be reached in about 25 minutes. It is close to Alba and culinary and wine making delights, not far from the ski facilities of Prato Nevosi and Limone Piemonte. Surrounded the natural setting of the Regional Park of Piana Crixia, the beautiful property consists of a residential building and another service building surrounded by a plot of land that is completely enclosed by fencing. The buildings are in an elevated position and boast a wonderful view. They can be reached from the asphalt public road and are characterised by a wonderful sense of privacy yet are very close to all services that can be reached on foot. The main residential building is an old renovated house. The original features have been conserved yet the structure and the internal finishes have been completely redone in a tasteful and high quality manner. The building covers two floors that can both be accessed by the ground floor. The upper section has two entrances and a series of different internal levels that create movement and convey a sense of originality. There is a delightful cooking area that is very spacious and wellorganised, followed by the living and dining room. Another room/studio, three bedrooms, two bathrooms and a landing complete the space. The double-glazed wooden windows are sited overhead. The flooring is tiled and the bathrooms feature ceramic tiles. The finishings are all high quality. This area leads to the lower floor with an interior staircase. The lower level is also directly accessible from the outside as the entire space is open to the exterior with the exception of one blind wall. The stair leads to a beautiful cellar featuring the old vault in original stone and then a stupendous tavern with a living and dining area and large fireplace. This section communicates with