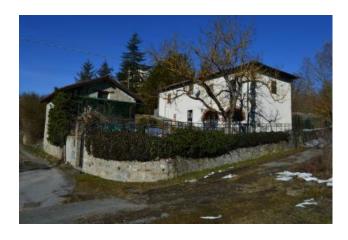

#### 300 square meters | Bathrooms: 3 | Bedrooms: 4 | Rooms: 10

Langhe Liguri: the inland of the Ligurian Sea can be reached in about 25 minutes. It is close to Alba and culinary and wine making delights, not far from the ski facilities of Prato Nevosi and Limone Piemonte. Surrounded the natural setting of the Regional Park of Piana Crixia, the beautiful property consists of a residential building and another service building surrounded by a plot of land that is completely enclosed by fencing. The buildings are in an elevated position and boast a wonderful view. They can be reached from the asphalt public road and are characterised by a wonderful sense of privacy yet are very close to all services that can be reached on foot. The main residential building is an old renovated house. The original features have been conserved yet the structure and the internal finishes have been completely redone in a tasteful and high quality manner. The building covers two floors that can both be accessed by the ground floor. The upper section has two entrances and a series of different internal levels that create movement and convey a sense of originality. There is a delightful cooking area that is very spacious and wellorganised, followed by the living and dining room. Another room/studio, three bedrooms, two bathrooms and a landing complete the space. The double-glazed wooden windows are sited overhead. The flooring is tiled and the bathrooms feature ceramic tiles. The finishings are all high quality. This area leads to the lower floor with an interior staircase. The lower level is also directly accessible from the outside as the entire space is open to the exterior with the exception of one blind wall. The stair leads to a beautiful cellar featuring the old vault in original stone and then a stupendous tavern with a living and dining area and large fireplace. This section communicates with

a large landing where there is also a direct entrance from the exterior ground floor. The landing leads to a bedroom and a lovely bathroom. The finishes in this section are also high quality and well balanced, the arched wooden windows and the entrance door all feature double glazing. The entire residence will be sold with the furniture present with the exclusion of a few pieces. The second building is located in the courtyard opposite the main buildings. It is an old hayloft /warehouse that has been renovated with new exposed chestnut roofing. Internally it measures 40 m 2 and is full-height so could be converted into a loft space. It needs to receive urban planning permission but could become a lovely guesthouse. The adjacent lot measures 2,900 m 2 and is entirely fenced with two entrances, one reached by foot and the other by car, accessed by a lane leading to the house. The remaining lands is lawn, garden and vegetable plot. A well is also present. Drinking water is obtained from the public supply. It has electrical and gas power that can also be used for the independent heating system that is separated over the two floors. It is connected to the public sewerage system.