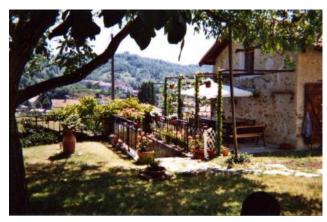

a large landing where there is also a direct entrance from the exterior ground floor. The landing leads to a bedroom and a lovely bathroom. The finishes in this section are also high quality and well balanced, the arched wooden windows and the entrance door all feature double glazing. The entire residence will be sold with the furniture present with the exclusion of a few pieces. The second building is located in the courtyard opposite the main buildings. It is an old hayloft /warehouse that has been renovated with new exposed chestnut roofing. Internally it measures 40 m 2 and is full-height so could be converted into a loft space. It needs to receive urban planning permission but could become a lovely guesthouse. The adjacent lot measures 2,900 m 2 and is entirely fenced with two entrances, one reached by foot and the other by car, accessed by a lane leading to the house. The remaining lands is lawn, garden and vegetable plot. A well is also present. Drinking water is obtained from the public supply. It has electrical and gas power that can also be used for the independent heating system that is separated over the two floors. It is connected to the public sewerage system.