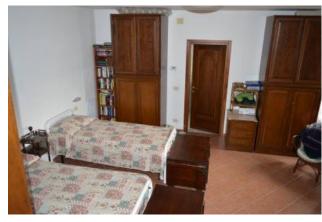

#### 300 square meters | Bathrooms: 3 | Bedrooms: 4 | Rooms: 10

Langhe Liguri: the inland of the Ligurian Sea can be reached in about 25 minutes. It is close to Alba and culinary and wine making delights, not far from the ski facilities of Prato Nevosi and Limone Piemonte. Surrounded the natural setting of the Regional Park of Piana Crixia, the beautiful property consists of a residential building and another service building surrounded by a plot of land that is completely enclosed by fencing. The buildings are in an elevated position and boast a wonderful view. They can be reached from the asphalt public road and are characterised by a wonderful sense of privacy yet are very close to all services that can be reached on foot. The main residential building is an old renovated house. The original features have been conserved yet the structure and the internal finishes have been completely redone in a tasteful and high quality manner. The building covers two floors that can both be accessed by the ground floor. The upper section has two entrances and a series of different internal levels that create movement and convey a sense of originality. There is a delightful cooking area that is very spacious and wellorganised, followed by the living and dining room. Another room/studio, three bedrooms, two bathrooms and a landing complete the space. The double-glazed wooden windows are sited overhead. The flooring is tiled and the bathrooms feature ceramic tiles. The finishings are all high quality. This area leads to the lower floor with an interior staircase. The lower level is also directly accessible from the outside as the entire space is open to the exterior with the exception of one blind wall. The stair leads to a beautiful cellar featuring the old vault in original stone and then a stupendous tavern with a living and dining area and large fireplace. This section communicates with

a large landing where there is also a direct entrance from the exterior ground floor. The landing leads to a bedroom and a lovely bathroom. The finishes in this section are also high quality and well balanced, the arched wooden windows and the entrance door all feature double glazing. The entire residence will be sold with the furniture present with the exclusion of a few pieces. The second building is located in the courtyard opposite the main buildings. It is an old hayloft /warehouse that has been renovated with new exposed chestnut roofing. Internally it measures 40 m 2 and is full-height so could be converted into a loft space. It needs to receive urban planning permission but could become a lovely guesthouse. The adjacent lot measures 2,900 m 2 and is entirely fenced with two entrances, one reached by foot and the other by car, accessed by a lane leading to the house. The remaining lands is lawn, garden and vegetable plot. A well is also present. Drinking water is obtained from the public supply. It has electrical and gas power that can also be used for the independent heating system that is separated over the two floors. It is connected to the public sewerage system.