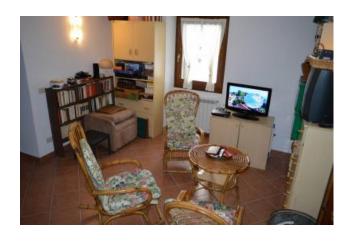

#### 300 square meters | Bathrooms: 3 | Bedrooms: 4 | Rooms: 10

Langhe Liguri: the inland of the Ligurian Sea can be reached in about 25 minutes. It is close to Alba and culinary and wine making delights, not far from the ski facilities of Prato Nevosi and Limone Piemonte. Surrounded the natural setting of the Regional Park of Piana Crixia, the beautiful property consists of a residential building and another service building surrounded by a plot of land that is completely enclosed by fencing. The buildings are in an elevated position and boast a wonderful view. They can be reached from the asphalt public road and are characterised by a wonderful sense of privacy yet are very close to all services that can be reached on foot. The main residential building is an old renovated house. The original features have been conserved yet the structure and the internal finishes have been completely redone in a tasteful and high quality manner. The building covers two floors that can both be accessed by the ground floor. The upper section has two entrances and a series of different internal levels that create movement and convey a sense of originality. There is a delightful cooking area that is very spacious and wellorganised, followed by the living and dining room. Another room/studio, three bedrooms, two bathrooms and a landing complete the space. The double-glazed wooden windows are sited overhead. The flooring is tiled and the bathrooms feature ceramic tiles. The finishings are all high quality. This area leads to the lower floor with an interior staircase. The lower level is also directly accessible from the outside as the entire space is open to the exterior with the exception of one blind wall. The stair leads to a beautiful cellar featuring the old vault in original stone and then a stupendous tavern with a living and dining area and large fireplace. This section communicates with