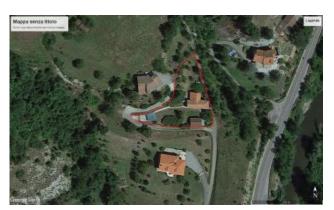

#### 300 square meters | Bathrooms: 3 | Bedrooms: 4 | Rooms: 10

Langhe Liguri: the inland of the Ligurian Sea can be reached in about 25 minutes. It is close to Alba and culinary and wine making delights, not far from the ski facilities of Prato Nevosi and Limone Piemonte. Surrounded the natural setting of the Regional Park of Piana Crixia, the beautiful property consists of a residential building and another service building surrounded by a plot of land that is completely enclosed by fencing. The buildings are in an elevated position and boast a wonderful view. They can be reached from the asphalt public road and are characterised by a wonderful sense of privacy yet are very close to all services that can be reached on foot. The main residential building is an old renovated house. The original features have been conserved yet the structure and the internal finishes have been completely redone in a tasteful and high quality manner. The building covers two floors that can both be accessed by the ground floor. The upper section has two entrances and a series of different internal levels that create movement and convey a sense of originality. There is a delightful cooking area that is very spacious and wellorganised, followed by the living and dining room. Another room/studio, three bedrooms, two bathrooms and a landing complete the space. The double-glazed wooden windows are sited overhead. The flooring is tiled and the bathrooms feature ceramic tiles. The finishings are all high quality. This area leads to the lower floor with an interior staircase. The lower level is also directly accessible from the outside as the entire space is open to the exterior with the exception of one blind wall. The stair leads to a beautiful cellar featuring the old vault in original stone and then a stupendous tavern with a living and dining area and large fireplace. This section communicates with

a large landing where there is also a direct entrance from the exterior ground floor. The landing leads to a bedroom and a lovely bathroom. The finishes in this section are also high quality and well balanced, the arched wooden windows and the entrance door all feature double glazing. The entire residence will be sold with the furniture present with the exclusion of a few pieces. The second building is located in the courtyard opposite the main buildings. It is an old hayloft /warehouse that has been renovated with new exposed chestnut roofing. Internally it measures 40 m 2 and is full-height so could be converted into a loft space. It needs to receive urban planning permission but could become a lovely guesthouse. The adjacent lot measures 2,900 m 2 and is entirely fenced with two entrances, one reached by foot and the other by car, accessed by a lane leading to the house. The remaining lands is lawn, garden and vegetable plot. A well is also present. Drinking water is obtained from the public supply. It has electrical and gas power that can also be used for the independent heating system that is separated over the two floors. It is connected to the public sewerage system.