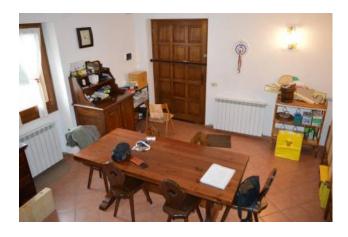

#### 300 square meters | Bathrooms: 3 | Bedrooms: 4 | Rooms: 10

Langhe Liguri: the inland of the Ligurian Sea can be reached in about 25 minutes. It is close to Alba and culinary and wine making delights, not far from the ski facilities of Prato Nevosi and Limone Piemonte. Surrounded the natural setting of the Regional Park of Piana Crixia, the beautiful property consists of a residential building and another service building surrounded by a plot of land that is completely enclosed by fencing. The buildings are in an elevated position and boast a wonderful view. They can be reached from the asphalt public road and are characterised by a wonderful sense of privacy yet are very close to all services that can be reached on foot. The main residential building is an old renovated house. The original features have been conserved yet the structure and the internal finishes have been completely redone in a tasteful and high quality manner. The building covers two floors that can both be accessed by the ground floor. The upper section has two entrances and a series of different internal levels that create movement and convey a sense of originality. There is a delightful cooking area that is very spacious and wellorganised, followed by the living and dining room. Another room/studio, three bedrooms, two bathrooms and a landing complete the space. The double-glazed wooden windows are sited overhead. The flooring is tiled and the bathrooms feature ceramic tiles. The finishings are all high quality. This area leads to the lower floor with an interior staircase. The lower level is also directly accessible from the outside as the entire space is open to the exterior with the exception of one blind wall. The stair leads to a beautiful cellar featuring the old vault in original stone and then a stupendous tavern with a living and dining area and large fireplace. This section communicates with