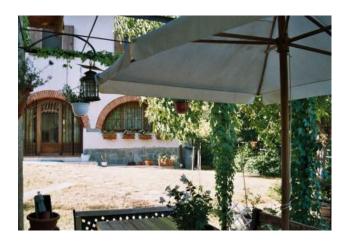

#### 300 square meters | Bathrooms: 3 | Bedrooms: 4 | Rooms: 10

Langhe Liguri: the inland of the Ligurian Sea can be reached in about 25 minutes. It is close to Alba and culinary and wine making delights, not far from the ski facilities of Prato Nevosi and Limone Piemonte. Surrounded the natural setting of the Regional Park of Piana Crixia, the beautiful property consists of a residential building and another service building surrounded by a plot of land that is completely enclosed by fencing. The buildings are in an elevated position and boast a wonderful view. They can be reached from the asphalt public road and are characterised by a wonderful sense of privacy yet are very close to all services that can be reached on foot. The main residential building is an old renovated house. The original features have been conserved yet the structure and the internal finishes have been completely redone in a tasteful and high quality manner. The building covers two floors that can both be accessed by the ground floor. The upper section has two entrances and a series of different internal levels that create movement and convey a sense of originality. There is a delightful cooking area that is very spacious and wellorganised, followed by the living and dining room. Another room/studio, three bedrooms, two bathrooms and a landing complete the space. The double-glazed wooden windows are sited overhead. The flooring is tiled and the bathrooms feature ceramic tiles. The finishings are all high quality. This area leads to the lower floor with an interior staircase. The lower level is also directly accessible from the outside as the entire space is open to the exterior with the exception of one blind wall. The stair leads to a beautiful cellar featuring the old vault in original stone and then a stupendous tavern with a living and dining area and large fireplace. This section communicates with

a large landing where there is also a direct entrance from the exterior ground floor. The landing leads to a bedroom and a lovely bathroom. The finishes in this section are also high quality and well balanced, the arched wooden windows and the entrance door all feature double glazing. The entire residence will be sold with the furniture present with the exclusion of a few pieces. The second building is located in the courtyard opposite the main buildings. It is an old hayloft /warehouse that has been renovated with new exposed chestnut roofing. Internally it measures 40 m 2 and is full-height so could be converted into a loft space. It needs to receive urban planning permission but could become a lovely guesthouse. The adjacent lot measures 2,900 m 2 and is entirely fenced with two entrances, one reached by foot and the other by car, accessed by a lane leading to the house. The remaining lands is lawn, garden and vegetable plot. A well is also present. Drinking water is obtained from the public supply. It has electrical and gas power that can also be used for the independent heating system that is separated over the two floors. It is connected to the public sewerage system.