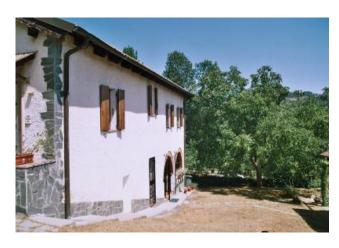

#### 300 square meters | Bathrooms: 3 | Bedrooms: 4 | Rooms: 10

Langhe Liguri: the inland of the Ligurian Sea can be reached in about 25 minutes. It is close to Alba and culinary and wine making delights, not far from the ski facilities of Prato Nevosi and Limone Piemonte. Surrounded the natural setting of the Regional Park of Piana Crixia, the beautiful property consists of a residential building and another service building surrounded by a plot of land that is completely enclosed by fencing. The buildings are in an elevated position and boast a wonderful view. They can be reached from the asphalt public road and are characterised by a wonderful sense of privacy yet are very close to all services that can be reached on foot. The main residential building is an old renovated house. The original features have been conserved yet the structure and the internal finishes have been completely redone in a tasteful and high quality manner. The building covers two floors that can both be accessed by the ground floor. The upper section has two entrances and a series of different internal levels that create movement and convey a sense of originality. There is a delightful cooking area that is very spacious and wellorganised, followed by the living and dining room. Another room/studio, three bedrooms, two bathrooms and a landing complete the space. The double-glazed wooden windows are sited overhead. The flooring is tiled and the bathrooms feature ceramic tiles. The finishings are all high quality. This area leads to the lower floor with an interior staircase. The lower level is also directly accessible from the outside as the entire space is open to the exterior with the exception of one blind wall. The stair leads to a beautiful cellar featuring the old vault in original stone and then a stupendous tavern with a living and dining area and large fireplace. This section communicates with

a large landing where there is also a direct entrance from the exterior ground floor. The landing leads to a bedroom and a lovely bathroom. The finishes in this section are also high quality and well balanced, the arched wooden windows and the entrance door all feature double glazing. The entire residence will be sold with the furniture present with the exclusion of a few pieces. The second building is located in the courtyard opposite the main buildings. It is an old hayloft /warehouse that has been renovated with new exposed chestnut roofing. Internally it measures 40 m 2 and is full-height so could be converted into a loft space. It needs to receive urban planning permission but could become a lovely guesthouse. The adjacent lot measures 2,900 m 2 and is entirely fenced with two entrances, one reached by foot and the other by car, accessed by a lane leading to the house. The remaining lands is lawn, garden and vegetable plot. A well is also present. Drinking water is obtained from the public supply. It has electrical and gas power that can also be used for the independent heating system that is separated over the two floors. It is connected to the public sewerage system.