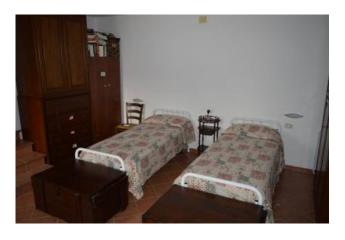

#### 300 square meters | Bathrooms: 3 | Bedrooms: 4 | Rooms: 10

Langhe Liguri: the inland of the Ligurian Sea can be reached in about 25 minutes. It is close to Alba and culinary and wine making delights, not far from the ski facilities of Prato Nevosi and Limone Piemonte. Surrounded the natural setting of the Regional Park of Piana Crixia, the beautiful property consists of a residential building and another service building surrounded by a plot of land that is completely enclosed by fencing. The buildings are in an elevated position and boast a wonderful view. They can be reached from the asphalt public road and are characterised by a wonderful sense of privacy yet are very close to all services that can be reached on foot. The main residential building is an old renovated house. The original features have been conserved yet the structure and the internal finishes have been completely redone in a tasteful and high quality manner. The building covers two floors that can both be accessed by the ground floor. The upper section has two entrances and a series of different internal levels that create movement and convey a sense of originality. There is a delightful cooking area that is very spacious and wellorganised, followed by the living and dining room. Another room/studio, three bedrooms, two bathrooms and a landing complete the space. The double-glazed wooden windows are sited overhead. The flooring is tiled and the bathrooms feature ceramic tiles. The finishings are all high quality. This area leads to the lower floor with an interior staircase. The lower level is also directly accessible from the outside as the entire space is open to the exterior with the exception of one blind wall. The stair leads to a beautiful cellar featuring the old vault in original stone and then a stupendous tavern with a living and dining area and large fireplace. This section communicates with

a large landing where there is also a direct entrance from the exterior ground floor. The landing leads to a bedroom and a lovely bathroom. The finishes in this section are also high quality and well balanced, the arched wooden windows and the entrance door all feature double glazing. The entire residence will be sold with the furniture present with the exclusion of a few pieces. The second building is located in the courtyard opposite the main buildings. It is an old hayloft /warehouse that has been renovated with new exposed chestnut roofing. Internally it measures 40 m 2 and is full-height so could be converted into a loft space. It needs to receive urban planning permission but could become a lovely guesthouse. The adjacent lot measures 2,900 m 2 and is entirely fenced with two entrances, one reached by foot and the other by car, accessed by a lane leading to the house. The remaining lands is lawn, garden and vegetable plot. A well is also present. Drinking water is obtained from the public supply. It has electrical and gas power that can also be used for the independent heating system that is separated over the two floors. It is connected to the public sewerage system.