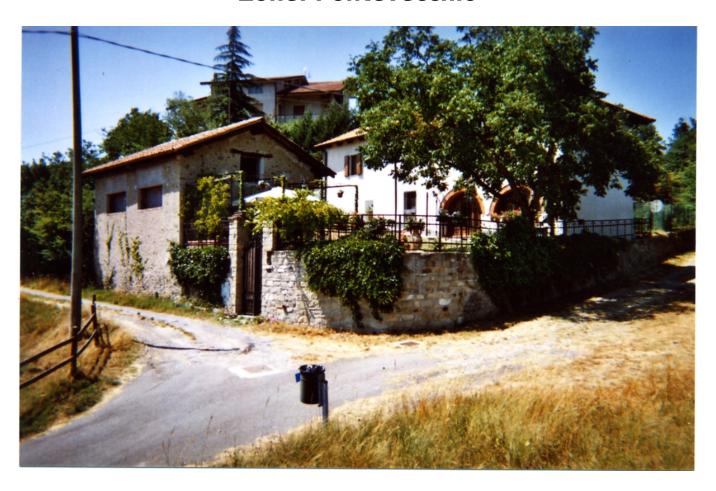

# Mansion / Manor House for Sale to Piana Crixia Zone: Pontevecchio

#### 300 square meters | Bathrooms: 3 | Bedrooms: 4 | Rooms: 10

Langhe Liguri: the inland of the Ligurian Sea can be reached in about 25 minutes. It is close to Alba and culinary and wine making delights, not far from the ski facilities of Prato Nevosi and Limone Piemonte. Surrounded the natural setting of the Regional Park of Piana Crixia, the beautiful property consists of a residential building and another service building surrounded by a plot of land that is completely enclosed by fencing. The buildings are in an elevated position and boast a wonderful view. They can be reached from the asphalt public road and are characterised by a wonderful sense of privacy yet are very close to all services that can be reached on foot. The main residential building is an old renovated house. The original features have been conserved yet the structure and the internal finishes have been completely redone in a tasteful and high quality manner. The building covers two floors that can both be accessed by the ground floor. The upper section has two entrances and a series of different internal levels that create movement and convey a sense of originality. There is a delightful cooking area that is very spacious and wellorganised, followed by the living and dining room. Another room/studio, three bedrooms, two bathrooms and a landing complete the space. The double-glazed wooden windows are sited overhead. The flooring is tiled and the bathrooms feature ceramic tiles. The finishings are all high quality. This area leads to the lower floor with an interior staircase. The lower level is also directly accessible from the outside as the entire space is open to the exterior with the exception of one blind wall. The stair leads to a beautiful cellar featuring the old vault in original stone and then a stupendous tavern with a living and dining area and large fireplace. This section communicates with