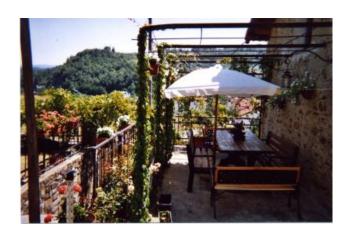

#### 300 square meters | Bathrooms: 3 | Bedrooms: 4 | Rooms: 10

Langhe Liguri: the inland of the Ligurian Sea can be reached in about 25 minutes. It is close to Alba and culinary and wine making delights, not far from the ski facilities of Prato Nevosi and Limone Piemonte. Surrounded the natural setting of the Regional Park of Piana Crixia, the beautiful property consists of a residential building and another service building surrounded by a plot of land that is completely enclosed by fencing. The buildings are in an elevated position and boast a wonderful view. They can be reached from the asphalt public road and are characterised by a wonderful sense of privacy yet are very close to all services that can be reached on foot. The main residential building is an old renovated house. The original features have been conserved yet the structure and the internal finishes have been completely redone in a tasteful and high quality manner. The building covers two floors that can both be accessed by the ground floor. The upper section has two entrances and a series of different internal levels that create movement and convey a sense of originality. There is a delightful cooking area that is very spacious and wellorganised, followed by the living and dining room. Another room/studio, three bedrooms, two bathrooms and a landing complete the space. The double-glazed wooden windows are sited overhead. The flooring is tiled and the bathrooms feature ceramic tiles. The finishings are all high quality. This area leads to the lower floor with an interior staircase. The lower level is also directly accessible from the outside as the entire space is open to the exterior with the exception of one blind wall. The stair leads to a beautiful cellar featuring the old vault in original stone and then a stupendous tavern with a living and dining area and large fireplace. This section communicates with

a large landing where there is also a direct entrance from the exterior ground floor. The landing leads to a bedroom and a lovely bathroom. The finishes in this section are also high quality and well balanced, the arched wooden windows and the entrance door all feature double glazing. The entire residence will be sold with the furniture present with the exclusion of a few pieces. The second building is located in the courtyard opposite the main buildings. It is an old hayloft /warehouse that has been renovated with new exposed chestnut roofing. Internally it measures 40 m 2 and is full-height so could be converted into a loft space. It needs to receive urban planning permission but could become a lovely guesthouse. The adjacent lot measures 2,900 m 2 and is entirely fenced with two entrances, one reached by foot and the other by car, accessed by a lane leading to the house. The remaining lands is lawn, garden and vegetable plot. A well is also present. Drinking water is obtained from the public supply. It has electrical and gas power that can also be used for the independent heating system that is separated over the two floors. It is connected to the public sewerage system.