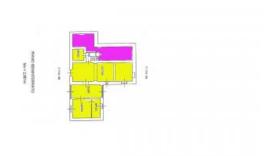

#### 300 square meters | Bathrooms: 3 | Bedrooms: 4 | Rooms: 10

Langhe Liguri: the inland of the Ligurian Sea can be reached in about 25 minutes. It is close to Alba and culinary and wine making delights, not far from the ski facilities of Prato Nevosi and Limone Piemonte. Surrounded the natural setting of the Regional Park of Piana Crixia, the beautiful property consists of a residential building and another service building surrounded by a plot of land that is completely enclosed by fencing. The buildings are in an elevated position and boast a wonderful view. They can be reached from the asphalt public road and are characterised by a wonderful sense of privacy yet are very close to all services that can be reached on foot. The main residential building is an old renovated house. The original features have been conserved yet the structure and the internal finishes have been completely redone in a tasteful and high quality manner. The building covers two floors that can both be accessed by the ground floor. The upper section has two entrances and a series of different internal levels that create movement and convey a sense of originality. There is a delightful cooking area that is very spacious and wellorganised, followed by the living and dining room. Another room/studio, three bedrooms, two bathrooms and a landing complete the space. The double-glazed wooden windows are sited overhead. The flooring is tiled and the bathrooms feature ceramic tiles. The finishings are all high quality. This area leads to the lower floor with an interior staircase. The lower level is also directly accessible from the outside as the entire space is open to the exterior with the exception of one blind wall. The stair leads to a beautiful cellar featuring the old vault in original stone and then a stupendous tavern with a living and dining area and large fireplace. This section communicates with