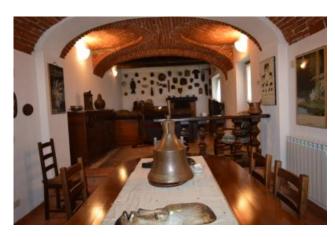

#### 300 square meters | Bathrooms: 3 | Bedrooms: 4 | Rooms: 10

Langhe Liguri: the inland of the Ligurian Sea can be reached in about 25 minutes. It is close to Alba and culinary and wine making delights, not far from the ski facilities of Prato Nevosi and Limone Piemonte. Surrounded the natural setting of the Regional Park of Piana Crixia, the beautiful property consists of a residential building and another service building surrounded by a plot of land that is completely enclosed by fencing. The buildings are in an elevated position and boast a wonderful view. They can be reached from the asphalt public road and are characterised by a wonderful sense of privacy yet are very close to all services that can be reached on foot. The main residential building is an old renovated house. The original features have been conserved yet the structure and the internal finishes have been completely redone in a tasteful and high quality manner. The building covers two floors that can both be accessed by the ground floor. The upper section has two entrances and a series of different internal levels that create movement and convey a sense of originality. There is a delightful cooking area that is very spacious and wellorganised, followed by the living and dining room. Another room/studio, three bedrooms, two bathrooms and a landing complete the space. The double-glazed wooden windows are sited overhead. The flooring is tiled and the bathrooms feature ceramic tiles. The finishings are all high quality. This area leads to the lower floor with an interior staircase. The lower level is also directly accessible from the outside as the entire space is open to the exterior with the exception of one blind wall. The stair leads to a beautiful cellar featuring the old vault in original stone and then a stupendous tavern with a living and dining area and large fireplace. This section communicates with