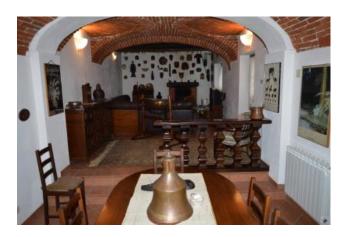

#### 300 square meters | Bathrooms: 3 | Bedrooms: 4 | Rooms: 10

Langhe Liguri: the inland of the Ligurian Sea can be reached in about 25 minutes. It is close to Alba and culinary and wine making delights, not far from the ski facilities of Prato Nevosi and Limone Piemonte. Surrounded the natural setting of the Regional Park of Piana Crixia, the beautiful property consists of a residential building and another service building surrounded by a plot of land that is completely enclosed by fencing. The buildings are in an elevated position and boast a wonderful view. They can be reached from the asphalt public road and are characterised by a wonderful sense of privacy yet are very close to all services that can be reached on foot. The main residential building is an old renovated house. The original features have been conserved yet the structure and the internal finishes have been completely redone in a tasteful and high quality manner. The building covers two floors that can both be accessed by the ground floor. The upper section has two entrances and a series of different internal levels that create movement and convey a sense of originality. There is a delightful cooking area that is very spacious and wellorganised, followed by the living and dining room. Another room/studio, three bedrooms, two bathrooms and a landing complete the space. The double-glazed wooden windows are sited overhead. The flooring is tiled and the bathrooms feature ceramic tiles. The finishings are all high quality. This area leads to the lower floor with an interior staircase. The lower level is also directly accessible from the outside as the entire space is open to the exterior with the exception of one blind wall. The stair leads to a beautiful cellar featuring the old vault in original stone and then a stupendous tavern with a living and dining area and large fireplace. This section communicates with