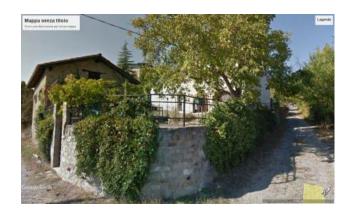

#### 300 square meters | Bathrooms: 3 | Bedrooms: 4 | Rooms: 10

Langhe Liguri: the inland of the Ligurian Sea can be reached in about 25 minutes. It is close to Alba and culinary and wine making delights, not far from the ski facilities of Prato Nevosi and Limone Piemonte. Surrounded the natural setting of the Regional Park of Piana Crixia, the beautiful property consists of a residential building and another service building surrounded by a plot of land that is completely enclosed by fencing. The buildings are in an elevated position and boast a wonderful view. They can be reached from the asphalt public road and are characterised by a wonderful sense of privacy yet are very close to all services that can be reached on foot. The main residential building is an old renovated house. The original features have been conserved yet the structure and the internal finishes have been completely redone in a tasteful and high quality manner. The building covers two floors that can both be accessed by the ground floor. The upper section has two entrances and a series of different internal levels that create movement and convey a sense of originality. There is a delightful cooking area that is very spacious and wellorganised, followed by the living and dining room. Another room/studio, three bedrooms, two bathrooms and a landing complete the space. The double-glazed wooden windows are sited overhead. The flooring is tiled and the bathrooms feature ceramic tiles. The finishings are all high quality. This area leads to the lower floor with an interior staircase. The lower level is also directly accessible from the outside as the entire space is open to the exterior with the exception of one blind wall. The stair leads to a beautiful cellar featuring the old vault in original stone and then a stupendous tavern with a living and dining area and large fireplace. This section communicates with

a large landing where there is also a direct entrance from the exterior ground floor. The landing leads to a bedroom and a lovely bathroom. The finishes in this section are also high quality and well balanced, the arched wooden windows and the entrance door all feature double glazing. The entire residence will be sold with the furniture present with the exclusion of a few pieces. The second building is located in the courtyard opposite the main buildings. It is an old hayloft /warehouse that has been renovated with new exposed chestnut roofing. Internally it measures 40 m 2 and is full-height so could be converted into a loft space. It needs to receive urban planning permission but could become a lovely guesthouse. The adjacent lot measures 2,900 m 2 and is entirely fenced with two entrances, one reached by foot and the other by car, accessed by a lane leading to the house. The remaining lands is lawn, garden and vegetable plot. A well is also present. Drinking water is obtained from the public supply. It has electrical and gas power that can also be used for the independent heating system that is separated over the two floors. It is connected to the public sewerage system.