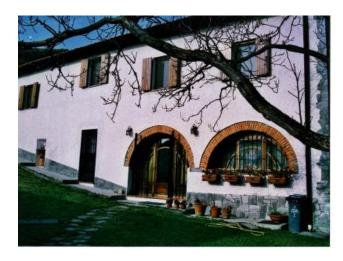

#### 300 square meters | Bathrooms: 3 | Bedrooms: 4 | Rooms: 10

Langhe Liguri: the inland of the Ligurian Sea can be reached in about 25 minutes. It is close to Alba and culinary and wine making delights, not far from the ski facilities of Prato Nevosi and Limone Piemonte. Surrounded the natural setting of the Regional Park of Piana Crixia, the beautiful property consists of a residential building and another service building surrounded by a plot of land that is completely enclosed by fencing. The buildings are in an elevated position and boast a wonderful view. They can be reached from the asphalt public road and are characterised by a wonderful sense of privacy yet are very close to all services that can be reached on foot. The main residential building is an old renovated house. The original features have been conserved yet the structure and the internal finishes have been completely redone in a tasteful and high quality manner. The building covers two floors that can both be accessed by the ground floor. The upper section has two entrances and a series of different internal levels that create movement and convey a sense of originality. There is a delightful cooking area that is very spacious and wellorganised, followed by the living and dining room. Another room/studio, three bedrooms, two bathrooms and a landing complete the space. The double-glazed wooden windows are sited overhead. The flooring is tiled and the bathrooms feature ceramic tiles. The finishings are all high quality. This area leads to the lower floor with an interior staircase. The lower level is also directly accessible from the outside as the entire space is open to the exterior with the exception of one blind wall. The stair leads to a beautiful cellar featuring the old vault in original stone and then a stupendous tavern with a living and dining area and large fireplace. This section communicates with

a large landing where there is also a direct entrance from the exterior ground floor. The landing leads to a bedroom and a lovely bathroom. The finishes in this section are also high quality and well balanced, the arched wooden windows and the entrance door all feature double glazing. The entire residence will be sold with the furniture present with the exclusion of a few pieces. The second building is located in the courtyard opposite the main buildings. It is an old hayloft /warehouse that has been renovated with new exposed chestnut roofing. Internally it measures 40 m 2 and is full-height so could be converted into a loft space. It needs to receive urban planning permission but could become a lovely guesthouse. The adjacent lot measures 2,900 m 2 and is entirely fenced with two entrances, one reached by foot and the other by car, accessed by a lane leading to the house. The remaining lands is lawn, garden and vegetable plot. A well is also present. Drinking water is obtained from the public supply. It has electrical and gas power that can also be used for the independent heating system that is separated over the two floors. It is connected to the public sewerage system.