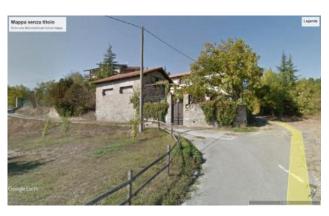

#### 300 square meters | Bathrooms: 3 | Bedrooms: 4 | Rooms: 10

Langhe Liguri: the inland of the Ligurian Sea can be reached in about 25 minutes. It is close to Alba and culinary and wine making delights, not far from the ski facilities of Prato Nevosi and Limone Piemonte. Surrounded the natural setting of the Regional Park of Piana Crixia, the beautiful property consists of a residential building and another service building surrounded by a plot of land that is completely enclosed by fencing. The buildings are in an elevated position and boast a wonderful view. They can be reached from the asphalt public road and are characterised by a wonderful sense of privacy yet are very close to all services that can be reached on foot. The main residential building is an old renovated house. The original features have been conserved yet the structure and the internal finishes have been completely redone in a tasteful and high quality manner. The building covers two floors that can both be accessed by the ground floor. The upper section has two entrances and a series of different internal levels that create movement and convey a sense of originality. There is a delightful cooking area that is very spacious and wellorganised, followed by the living and dining room. Another room/studio, three bedrooms, two bathrooms and a landing complete the space. The double-glazed wooden windows are sited overhead. The flooring is tiled and the bathrooms feature ceramic tiles. The finishings are all high quality. This area leads to the lower floor with an interior staircase. The lower level is also directly accessible from the outside as the entire space is open to the exterior with the exception of one blind wall. The stair leads to a beautiful cellar featuring the old vault in original stone and then a stupendous tavern with a living and dining area and large fireplace. This section communicates with