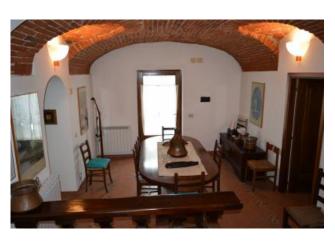

#### 300 square meters | Bathrooms: 3 | Bedrooms: 4 | Rooms: 10

Langhe Liguri: the inland of the Ligurian Sea can be reached in about 25 minutes. It is close to Alba and culinary and wine making delights, not far from the ski facilities of Prato Nevosi and Limone Piemonte. Surrounded the natural setting of the Regional Park of Piana Crixia, the beautiful property consists of a residential building and another service building surrounded by a plot of land that is completely enclosed by fencing. The buildings are in an elevated position and boast a wonderful view. They can be reached from the asphalt public road and are characterised by a wonderful sense of privacy yet are very close to all services that can be reached on foot. The main residential building is an old renovated house. The original features have been conserved yet the structure and the internal finishes have been completely redone in a tasteful and high quality manner. The building covers two floors that can both be accessed by the ground floor. The upper section has two entrances and a series of different internal levels that create movement and convey a sense of originality. There is a delightful cooking area that is very spacious and wellorganised, followed by the living and dining room. Another room/studio, three bedrooms, two bathrooms and a landing complete the space. The double-glazed wooden windows are sited overhead. The flooring is tiled and the bathrooms feature ceramic tiles. The finishings are all high quality. This area leads to the lower floor with an interior staircase. The lower level is also directly accessible from the outside as the entire space is open to the exterior with the exception of one blind wall. The stair leads to a beautiful cellar featuring the old vault in original stone and then a stupendous tavern with a living and dining area and large fireplace. This section communicates with