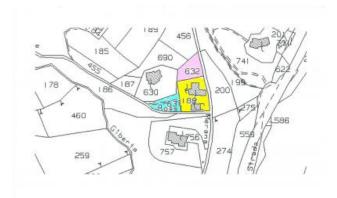

# Mansion / Manor House for Sale to Piana Crixia Zone: Pontevecchio

a large landing where there is also a direct entrance from the exterior ground floor. The landing leads to a bedroom and a lovely bathroom. The finishes in this section are also high quality and well balanced, the arched wooden windows and the entrance door all feature double glazing. The entire residence will be sold with the furniture present with the exclusion of a few pieces. The second building is located in the courtyard opposite the main buildings. It is an old hayloft /warehouse that has been renovated with new exposed chestnut roofing. Internally it measures 40 m 2 and is full-height so could be converted into a loft space. It needs to receive urban planning permission but could become a lovely guesthouse. The adjacent lot measures 2,900 m 2 and is entirely fenced with two entrances, one reached by foot and the other by car, accessed by a lane leading to the house. The remaining lands is lawn, garden and vegetable plot. A well is also present. Drinking water is obtained from the public supply. It has electrical and gas power that can also be used for the independent heating system that is separated over the two floors. It is connected to the public sewerage system.

## **Property details**

| Reference code: 5013                                | For Sale/For Rent: Sale                  |
|-----------------------------------------------------|------------------------------------------|
| Type (Apartment, villa, etc): Mansion / Manor House | Region: Liguria                          |
| Province: Savona                                    | Municipality: Piana Crixia               |
| Zone: Pontevecchio                                  | <b>Price</b> : € 225.000                 |
| Total sqm: 300 square meters                        | Bedrooms: 4                              |
| Bathrooms: 3                                        | Rooms: 10                                |
| State of conservation: Great                        | Floor type: On two levels                |
| Total floors: 2                                     | Central heating: Self regulating         |
| Parking space: Covered                              | Current condition: Empty at time of deed |
| Available: Yes                                      | Garden: Private, 2.500 square meters     |
| Distance to sea: 25.000 meters                      | Kitchen: Habitable                       |