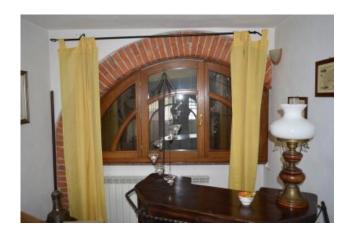

#### 300 square meters | Bathrooms: 3 | Bedrooms: 4 | Rooms: 10

Langhe Liguri: the inland of the Ligurian Sea can be reached in about 25 minutes. It is close to Alba and culinary and wine making delights, not far from the ski facilities of Prato Nevosi and Limone Piemonte. Surrounded the natural setting of the Regional Park of Piana Crixia, the beautiful property consists of a residential building and another service building surrounded by a plot of land that is completely enclosed by fencing. The buildings are in an elevated position and boast a wonderful view. They can be reached from the asphalt public road and are characterised by a wonderful sense of privacy yet are very close to all services that can be reached on foot. The main residential building is an old renovated house. The original features have been conserved yet the structure and the internal finishes have been completely redone in a tasteful and high quality manner. The building covers two floors that can both be accessed by the ground floor. The upper section has two entrances and a series of different internal levels that create movement and convey a sense of originality. There is a delightful cooking area that is very spacious and wellorganised, followed by the living and dining room. Another room/studio, three bedrooms, two bathrooms and a landing complete the space. The double-glazed wooden windows are sited overhead. The flooring is tiled and the bathrooms feature ceramic tiles. The finishings are all high quality. This area leads to the lower floor with an interior staircase. The lower level is also directly accessible from the outside as the entire space is open to the exterior with the exception of one blind wall. The stair leads to a beautiful cellar featuring the old vault in original stone and then a stupendous tavern with a living and dining area and large fireplace. This section communicates with

a large landing where there is also a direct entrance from the exterior ground floor. The landing leads to a bedroom and a lovely bathroom. The finishes in this section are also high quality and well balanced, the arched wooden windows and the entrance door all feature double glazing. The entire residence will be sold with the furniture present with the exclusion of a few pieces. The second building is located in the courtyard opposite the main buildings. It is an old hayloft /warehouse that has been renovated with new exposed chestnut roofing. Internally it measures 40 m 2 and is full-height so could be converted into a loft space. It needs to receive urban planning permission but could become a lovely guesthouse. The adjacent lot measures 2,900 m 2 and is entirely fenced with two entrances, one reached by foot and the other by car, accessed by a lane leading to the house. The remaining lands is lawn, garden and vegetable plot. A well is also present. Drinking water is obtained from the public supply. It has electrical and gas power that can also be used for the independent heating system that is separated over the two floors. It is connected to the public sewerage system.