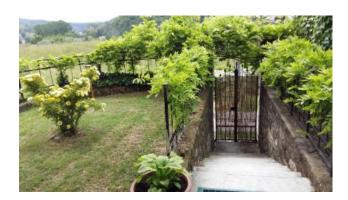

#### 300 square meters | Bathrooms: 3 | Bedrooms: 4 | Rooms: 10

Langhe Liguri: the inland of the Ligurian Sea can be reached in about 25 minutes. It is close to Alba and culinary and wine making delights, not far from the ski facilities of Prato Nevosi and Limone Piemonte. Surrounded the natural setting of the Regional Park of Piana Crixia, the beautiful property consists of a residential building and another service building surrounded by a plot of land that is completely enclosed by fencing. The buildings are in an elevated position and boast a wonderful view. They can be reached from the asphalt public road and are characterised by a wonderful sense of privacy yet are very close to all services that can be reached on foot. The main residential building is an old renovated house. The original features have been conserved yet the structure and the internal finishes have been completely redone in a tasteful and high quality manner. The building covers two floors that can both be accessed by the ground floor. The upper section has two entrances and a series of different internal levels that create movement and convey a sense of originality. There is a delightful cooking area that is very spacious and wellorganised, followed by the living and dining room. Another room/studio, three bedrooms, two bathrooms and a landing complete the space. The double-glazed wooden windows are sited overhead. The flooring is tiled and the bathrooms feature ceramic tiles. The finishings are all high quality. This area leads to the lower floor with an interior staircase. The lower level is also directly accessible from the outside as the entire space is open to the exterior with the exception of one blind wall. The stair leads to a beautiful cellar featuring the old vault in original stone and then a stupendous tavern with a living and dining area and large fireplace. This section communicates with

a large landing where there is also a direct entrance from the exterior ground floor. The landing leads to a bedroom and a lovely bathroom. The finishes in this section are also high quality and well balanced, the arched wooden windows and the entrance door all feature double glazing. The entire residence will be sold with the furniture present with the exclusion of a few pieces. The second building is located in the courtyard opposite the main buildings. It is an old hayloft /warehouse that has been renovated with new exposed chestnut roofing. Internally it measures 40 m 2 and is full-height so could be converted into a loft space. It needs to receive urban planning permission but could become a lovely guesthouse. The adjacent lot measures 2,900 m 2 and is entirely fenced with two entrances, one reached by foot and the other by car, accessed by a lane leading to the house. The remaining lands is lawn, garden and vegetable plot. A well is also present. Drinking water is obtained from the public supply. It has electrical and gas power that can also be used for the independent heating system that is separated over the two floors. It is connected to the public sewerage system.