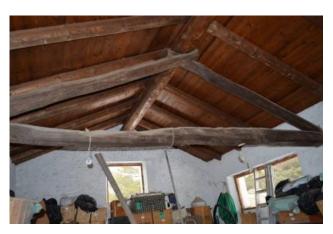

a large landing where there is also a direct entrance from the exterior ground floor. The landing leads to a bedroom and a lovely bathroom. The finishes in this section are also high quality and well balanced, the arched wooden windows and the entrance door all feature double glazing. The entire residence will be sold with the furniture present with the exclusion of a few pieces. The second building is located in the courtyard opposite the main buildings. It is an old hayloft /warehouse that has been renovated with new exposed chestnut roofing. Internally it measures 40 m 2 and is full-height so could be converted into a loft space. It needs to receive urban planning permission but could become a lovely guesthouse. The adjacent lot measures 2,900 m 2 and is entirely fenced with two entrances, one reached by foot and the other by car, accessed by a lane leading to the house. The remaining lands is lawn, garden and vegetable plot. A well is also present. Drinking water is obtained from the public supply. It has electrical and gas power that can also be used for the independent heating system that is separated over the two floors. It is connected to the public sewerage system.