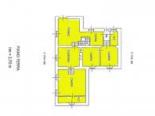

#### 300 square meters | Bathrooms: 3 | Bedrooms: 4 | Rooms: 10

Langhe Liguri: the inland of the Ligurian Sea can be reached in about 25 minutes. It is close to Alba and culinary and wine making delights, not far from the ski facilities of Prato Nevosi and Limone Piemonte. Surrounded the natural setting of the Regional Park of Piana Crixia, the beautiful property consists of a residential building and another service building surrounded by a plot of land that is completely enclosed by fencing. The buildings are in an elevated position and boast a wonderful view. They can be reached from the asphalt public road and are characterised by a wonderful sense of privacy yet are very close to all services that can be reached on foot. The main residential building is an old renovated house. The original features have been conserved yet the structure and the internal finishes have been completely redone in a tasteful and high quality manner. The building covers two floors that can both be accessed by the ground floor. The upper section has two entrances and a series of different internal levels that create movement and convey a sense of originality. There is a delightful cooking area that is very spacious and wellorganised, followed by the living and dining room. Another room/studio, three bedrooms, two bathrooms and a landing complete the space. The double-glazed wooden windows are sited overhead. The flooring is tiled and the bathrooms feature ceramic tiles. The finishings are all high quality. This area leads to the lower floor with an interior staircase. The lower level is also directly accessible from the outside as the entire space is open to the exterior with the exception of one blind wall. The stair leads to a beautiful cellar featuring the old vault in original stone and then a stupendous tavern with a living and dining area and large fireplace. This section communicates with

a large landing where there is also a direct entrance from the exterior ground floor. The landing leads to a bedroom and a lovely bathroom. The finishes in this section are also high quality and well balanced, the arched wooden windows and the entrance door all feature double glazing. The entire residence will be sold with the furniture present with the exclusion of a few pieces. The second building is located in the courtyard opposite the main buildings. It is an old hayloft /warehouse that has been renovated with new exposed chestnut roofing. Internally it measures 40 m 2 and is full-height so could be converted into a loft space. It needs to receive urban planning permission but could become a lovely guesthouse. The adjacent lot measures 2,900 m 2 and is entirely fenced with two entrances, one reached by foot and the other by car, accessed by a lane leading to the house. The remaining lands is lawn, garden and vegetable plot. A well is also present. Drinking water is obtained from the public supply. It has electrical and gas power that can also be used for the independent heating system that is separated over the two floors. It is connected to the public sewerage system.