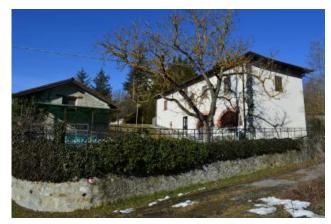

#### 300 square meters | Bathrooms: 3 | Bedrooms: 4 | Rooms: 10

Langhe Liguri: the inland of the Ligurian Sea can be reached in about 25 minutes. It is close to Alba and culinary and wine making delights, not far from the ski facilities of Prato Nevosi and Limone Piemonte. Surrounded the natural setting of the Regional Park of Piana Crixia, the beautiful property consists of a residential building and another service building surrounded by a plot of land that is completely enclosed by fencing. The buildings are in an elevated position and boast a wonderful view. They can be reached from the asphalt public road and are characterised by a wonderful sense of privacy yet are very close to all services that can be reached on foot. The main residential building is an old renovated house. The original features have been conserved yet the structure and the internal finishes have been completely redone in a tasteful and high quality manner. The building covers two floors that can both be accessed by the ground floor. The upper section has two entrances and a series of different internal levels that create movement and convey a sense of originality. There is a delightful cooking area that is very spacious and wellorganised, followed by the living and dining room. Another room/studio, three bedrooms, two bathrooms and a landing complete the space. The double-glazed wooden windows are sited overhead. The flooring is tiled and the bathrooms feature ceramic tiles. The finishings are all high quality. This area leads to the lower floor with an interior staircase. The lower level is also directly accessible from the outside as the entire space is open to the exterior with the exception of one blind wall. The stair leads to a beautiful cellar featuring the old vault in original stone and then a stupendous tavern with a living and dining area and large fireplace. This section communicates with

a large landing where there is also a direct entrance from the exterior ground floor. The landing leads to a bedroom and a lovely bathroom. The finishes in this section are also high quality and well balanced, the arched wooden windows and the entrance door all feature double glazing. The entire residence will be sold with the furniture present with the exclusion of a few pieces. The second building is located in the courtyard opposite the main buildings. It is an old hayloft /warehouse that has been renovated with new exposed chestnut roofing. Internally it measures 40 m 2 and is full-height so could be converted into a loft space. It needs to receive urban planning permission but could become a lovely guesthouse. The adjacent lot measures 2,900 m 2 and is entirely fenced with two entrances, one reached by foot and the other by car, accessed by a lane leading to the house. The remaining lands is lawn, garden and vegetable plot. A well is also present. Drinking water is obtained from the public supply. It has electrical and gas power that can also be used for the independent heating system that is separated over the two floors. It is connected to the public sewerage system.