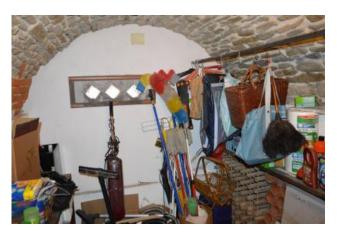

#### 300 square meters | Bathrooms: 3 | Bedrooms: 4 | Rooms: 10

Langhe Liguri: the inland of the Ligurian Sea can be reached in about 25 minutes. It is close to Alba and culinary and wine making delights, not far from the ski facilities of Prato Nevosi and Limone Piemonte. Surrounded the natural setting of the Regional Park of Piana Crixia, the beautiful property consists of a residential building and another service building surrounded by a plot of land that is completely enclosed by fencing. The buildings are in an elevated position and boast a wonderful view. They can be reached from the asphalt public road and are characterised by a wonderful sense of privacy yet are very close to all services that can be reached on foot. The main residential building is an old renovated house. The original features have been conserved yet the structure and the internal finishes have been completely redone in a tasteful and high quality manner. The building covers two floors that can both be accessed by the ground floor. The upper section has two entrances and a series of different internal levels that create movement and convey a sense of originality. There is a delightful cooking area that is very spacious and wellorganised, followed by the living and dining room. Another room/studio, three bedrooms, two bathrooms and a landing complete the space. The double-glazed wooden windows are sited overhead. The flooring is tiled and the bathrooms feature ceramic tiles. The finishings are all high quality. This area leads to the lower floor with an interior staircase. The lower level is also directly accessible from the outside as the entire space is open to the exterior with the exception of one blind wall. The stair leads to a beautiful cellar featuring the old vault in original stone and then a stupendous tavern with a living and dining area and large fireplace. This section communicates with