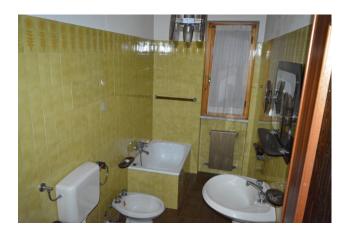

Upstairs sleeping area consisting of 2 bedrooms with a nice terrace that runs along the entire facade and bathroom with 70s bathtub. Single-glazed wooden fixtures, heating with diesel boiler, to be replaced, but LPG from the hamlet that passes in front of the house. Still part of the property is a storage room in front of the house which remains on the other side of the road and still an ideal field for a vegetable garden as it is equipped with a common well that uses the river water, about 200 square meters from the house. Other land scattered in the woods for a total of about 3.5 hectares