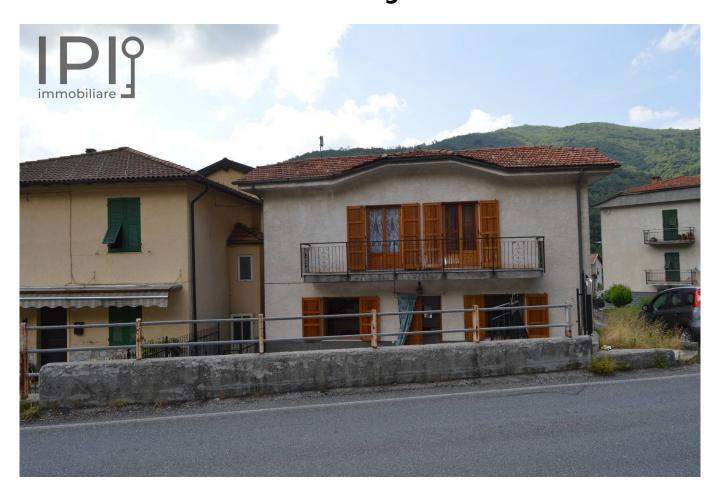

## 90 square meters | Bathrooms: 1 | Bedrooms: 2 | Rooms: 4

In the hamlet of Murialdo, reachable from the municipal road, for sale a small house with a square in front, a cellar/storage room in front of the house and a plot of land of 270 m2 about 200 meters from the house.

The property is completely independent and has 70s interior finishes, but externally it is solid and the roof has always been refinished. Access from a private square that leads to the ground floor comprising entrance on the marble staircase, hall on the left side and eat-in kitchen with under-staircase for the boiler room on the right.

Upstairs sleeping area consisting of 2 bedrooms with a nice terrace that runs along the entire facade and bathroom with 70s bathtub. Single-glazed wooden fixtures, heating with diesel boiler, to be replaced, but LPG from the hamlet that passes in front of the house. Still part of the property is a storage room in front of the house which remains on the other side of the road and still an ideal field for a vegetable garden as it is equipped with a common well that uses the river water, about 200 square meters from the house. Other land scattered in the woods for a total of about 3.5 hectares