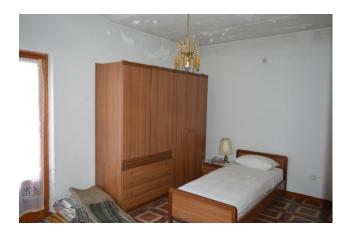

Upstairs sleeping area consisting of 2 bedrooms with a nice terrace that runs along the entire facade and bathroom with 70s bathtub. Single-glazed wooden fixtures, heating with diesel boiler, to be replaced, but LPG from the hamlet that passes in front of the house. Still part of the property is a storage room in front of the house which remains on the other side of the road and still an ideal field for a vegetable garden as it is equipped with a common well that uses the river water, about 200 square meters from the house. Other land scattered in the woods for a total of about 3.5 hectares