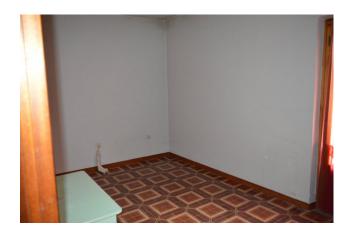

The property is completely independent and has 70s interior finishes, but externally it is solid and the roof has always been refinished. Access from a private square that leads to the ground floor comprising entrance on the marble staircase, hall on the left side and eat-in kitchen with under-staircase for the boiler room on the right.

Upstairs sleeping area consisting of 2 bedrooms with a nice terrace that runs along the entire facade and bathroom with 70s bathtub. Single-glazed wooden fixtures, heating with diesel boiler, to be replaced, but LPG from the hamlet that passes in front of the house. Still part of the property is a storage room in front of the house which remains on the other side of the road and still an ideal field for a vegetable garden as it is equipped with a common well that uses the river water, about 200 square meters from the house. Other land scattered in the woods for a total of about 3.5 hectares