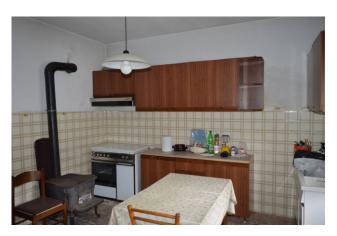

The property is completely independent and has 70s interior finishes, but externally it is solid and the roof has always been refinished. Access from a private square that leads to the ground floor comprising entrance on the marble staircase, hall on the left side and eat-in kitchen with under-staircase for the boiler room on the right.