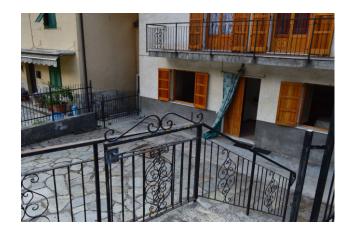

Upstairs sleeping area consisting of 2 bedrooms with a nice terrace that runs along the entire facade and bathroom with 70s bathtub. Single-glazed wooden fixtures, heating with diesel boiler, to be replaced, but LPG from the hamlet that passes in front of the house. Still part of the property is a storage room in front of the house which remains on the other side of the road and still an ideal field for a vegetable garden as it is equipped with a common well that uses the river water, about 200 square meters from the house. Other land scattered in the woods for a total of about 3.5 hectares