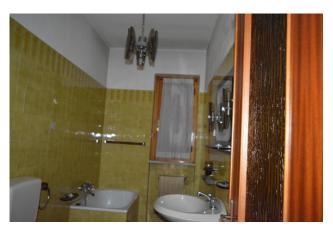

Upstairs sleeping area consisting of 2 bedrooms with a nice terrace that runs along the entire facade and bathroom with 70s bathtub. Single-glazed wooden fixtures, heating with diesel boiler, to be replaced, but LPG from the hamlet that passes in front of the house. Still part of the property is a storage room in front of the house which remains on the other side of the road and still an ideal field for a vegetable garden as it is equipped with a common well that uses the river water, about 200 square meters from the house. Other land scattered in the woods for a total of about 3.5 hectares