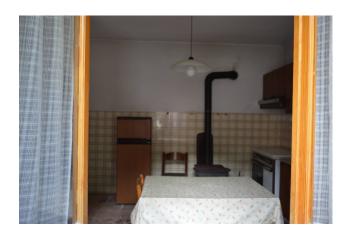

The property is completely independent and has 70s interior finishes, but externally it is solid and the roof has always been refinished. Access from a private square that leads to the ground floor comprising entrance on the marble staircase, hall on the left side and eat-in kitchen with under-staircase for the boiler room on the right.