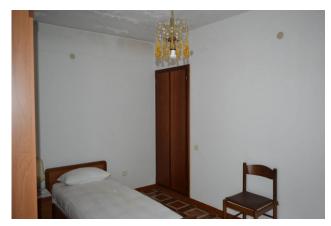

Upstairs sleeping area consisting of 2 bedrooms with a nice terrace that runs along the entire facade and bathroom with 70s bathtub. Single-glazed wooden fixtures, heating with diesel boiler, to be replaced, but LPG from the hamlet that passes in front of the house. Still part of the property is a storage room in front of the house which remains on the other side of the road and still an ideal field for a vegetable garden as it is equipped with a common well that uses the river water, about 200 square meters from the house. Other land scattered in the woods for a total of about 3.5 hectares