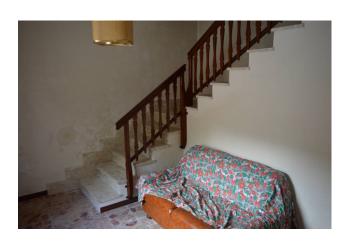

The property is completely independent and has 70s interior finishes, but externally it is solid and the roof has always been refinished. Access from a private square that leads to the ground floor comprising entrance on the marble staircase, hall on the left side and eat-in kitchen with under-staircase for the boiler room on the right.