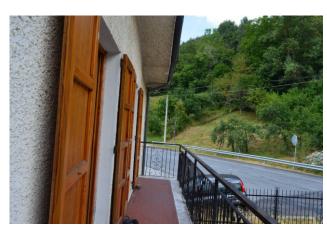

Upstairs sleeping area consisting of 2 bedrooms with a nice terrace that runs along the entire facade and bathroom with 70s bathtub. Single-glazed wooden fixtures, heating with diesel boiler, to be replaced, but LPG from the hamlet that passes in front of the house. Still part of the property is a storage room in front of the house which remains on the other side of the road and still an ideal field for a vegetable garden as it is equipped with a common well that uses the river water, about 200 square meters from the house. Other land scattered in the woods for a total of about 3.5 hectares