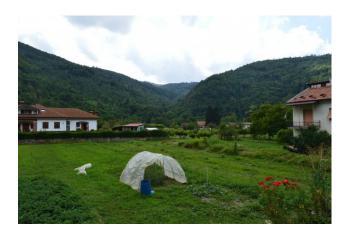

## 90 square meters | Bathrooms: 1 | Bedrooms: 2 | Rooms: 4

In the hamlet of Murialdo, reachable from the municipal road, for sale a small house with a square in front, a cellar/storage room in front of the house and a plot of land of 270 m2 about 200 meters from the house.

The property is completely independent and has 70s interior finishes, but externally it is solid and the roof has always been refinished. Access from a private square that leads to the ground floor comprising entrance on the marble staircase, hall on the left side and eat-in kitchen with under-staircase for the boiler room on the right.

Upstairs sleeping area consisting of 2 bedrooms with a nice terrace that runs along the entire facade and bathroom with 70s bathtub. Single-glazed wooden fixtures, heating with diesel boiler, to be replaced, but LPG from the hamlet that passes in front of the house. Still part of the property is a storage room in front of the house which remains on the other side of the road and still an ideal field for a vegetable garden as it is equipped with a common well that uses the river water, about 200 square meters from the house. Other land scattered in the woods for a total of about 3.5 hectares