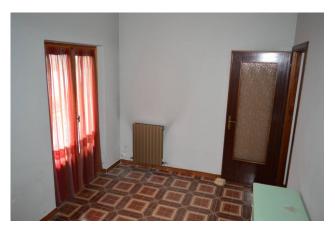

Upstairs sleeping area consisting of 2 bedrooms with a nice terrace that runs along the entire facade and bathroom with 70s bathtub. Single-glazed wooden fixtures, heating with diesel boiler, to be replaced, but LPG from the hamlet that passes in front of the house. Still part of the property is a storage room in front of the house which remains on the other side of the road and still an ideal field for a vegetable garden as it is equipped with a common well that uses the river water, about 200 square meters from the house. Other land scattered in the woods for a total of about 3.5 hectares