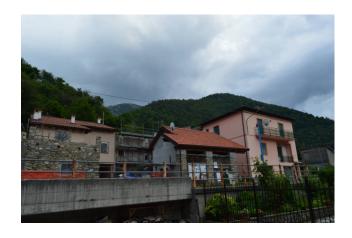

## House for Sale to Murialdo Zone: Isolagrande

## 90 square meters | Bathrooms: 1 | Bedrooms: 2 | Rooms: 4

In the hamlet of Murialdo, reachable from the municipal road, for sale a small house with a square in front, a cellar/storage room in front of the house and a plot of land of 270 m2 about 200 meters from the house.

The property is completely independent and has 70s interior finishes, but externally it is solid and the roof has always been refinished. Access from a private square that leads to the ground floor comprising entrance on the marble staircase, hall on the left side and eat-in kitchen with under-staircase for the boiler room on the right.