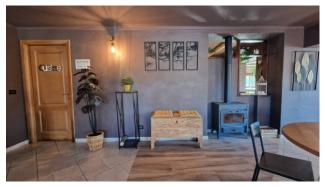

Built on three levels, with a total surface area of 898 m2, this property offers a restaurant and 9 rooms ideal for accommodating families and guests in absolute tranquillity.

On the ground floor (516 m2), the restaurant part has 2 splendid dining rooms surrounded by large windows overlooking the private garden and accommodating approximately 120 persons, a bar room, a professional kitchen on one level with several separate equipped areas (cold room, washing room, etc.).

The second dining room has a fireplace and gives access to the recently renovated shared bathroom and the hostel reception.

There are two possible entrances, from the reception and the hotel's restaurant, both accessible to persons with reduced mobility.