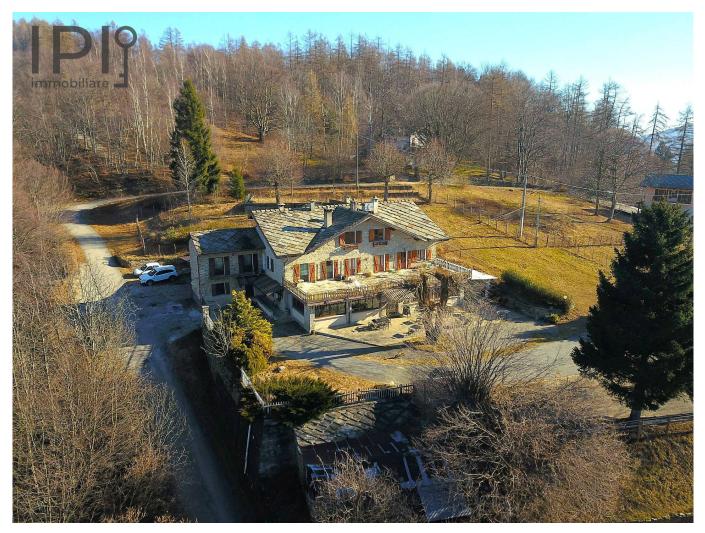

# Mansion / Manor House for Sale to Torre Pellice

### 900 square meters | Bathrooms: 10 | Bedrooms: 9 | Rooms: 15

In the midst of nature, in the mountains, in an oasis of peace and regeneration, come and discover this property located at 1100 m above sea level in Piedmont, between the municipalities of Rorà and Torre Pellice, not far from the wonderful and elegant city of Turin.

In a unique natural setting, this property is located in the magnificent Pian Prà Forest (a site of community interest of the Piedmont region and also designated as a special area of conservation).

The surrounding area is renowned for its hiking trails, the picturesque villages of Rorà and Torre Pellice, local markets and historical sites.

Built on three levels, with a total surface area of 898 m2, this property offers a restaurant and 9 rooms ideal for accommodating families and guests in absolute tranquillity.

On the ground floor (516 m2), the restaurant part has 2 splendid dining rooms surrounded by large windows overlooking the private garden and accommodating approximately 120 persons, a bar room, a professional kitchen on one level with several separate equipped areas (cold room, washing room, etc.).