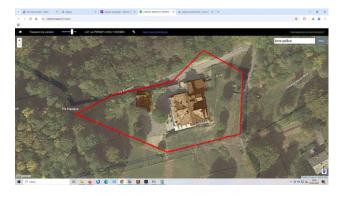

A large 70 m<sup>2</sup> terrace to which part of the rooms have access offers a breathtaking panoramic view of the surrounding mountains.

Almost 4000 sqm. of land surround the property, offering a relaxing and authentic atmosphere.

#### **Property details**

| For Sale/For Rent: Sale              |
|--------------------------------------|
| Region: Piemonte                     |
| Municipality: Torre Pellice          |
| <b>Total sqm</b> : 900 square meters |
| Bathrooms: 10                        |
| State of conservation: Great         |
| Total floors: 3                      |
| Parking space: Open                  |
| Building age: 1900                   |
| Available: Yes                       |
| Garden: Private, 4.000 square meters |
| Kitchen: At sight                    |
|                                      |