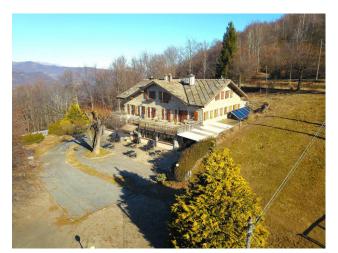

# Mansion / Manor House for Sale to Torre Pellice

### 900 square meters | Bathrooms: 10 | Bedrooms: 9 | Rooms: 15

In the midst of nature, in the mountains, in an oasis of peace and regeneration, come and discover this property located at 1100 m above sea level in Piedmont, between the municipalities of Rorà and Torre Pellice, not far from the wonderful and elegant city of Turin.

In a unique natural setting, this property is located in the magnificent Pian Prà Forest (a site of community interest of the Piedmont region and also designated as a special area of conservation).

The surrounding area is renowned for its hiking trails, the picturesque villages of Rorà and Torre Pellice, local markets and historical sites.

Built on three levels, with a total surface area of 898 m2, this property offers a restaurant and 9 rooms ideal for accommodating families and guests in absolute tranquillity.

On the ground floor (516 m2), the restaurant part has 2 splendid dining rooms surrounded by large windows overlooking the private garden and accommodating approximately 120 persons, a bar room, a professional kitchen on one level with several separate equipped areas (cold room, washing room, etc.).

A large 70 m<sup>2</sup> terrace to which part of the rooms have access offers a breathtaking panoramic view of the surrounding mountains.

Almost 4000 sqm. of land surround the property, offering a relaxing and authentic atmosphere.