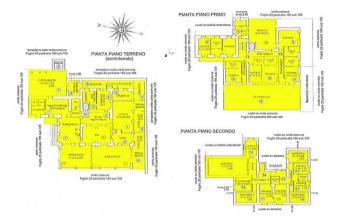

Built on three levels, with a total surface area of 898 m2, this property offers a restaurant and 9 rooms ideal for accommodating families and guests in absolute tranquillity.

On the ground floor (516 m2), the restaurant part has 2 splendid dining rooms surrounded by large windows overlooking the private garden and accommodating approximately 120 persons, a bar room, a professional kitchen on one level with several separate equipped areas (cold room, washing room, etc.).

Immobiliare IPI

Via Fratelli Francia, 26 - Cairo Montenotte (SV) - Phone number 0195090590 Fax 019504378

info@immobiliareipi.it - https://www.immobiliareipi.it

V.A.T. 01083550093

1st and 2nd floors (234 sq m + 148 sq m), with a lift, make up the hotel part with 9 spacious rooms, each with its own bathroom, completely renovated and tastefully furnished, offering optimal comfort to guests.