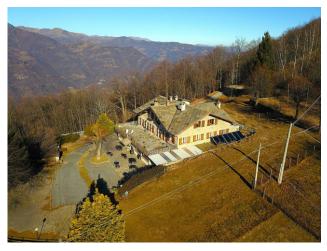

Built on three levels, with a total surface area of 898 m2, this property offers a restaurant and 9 rooms ideal for accommodating families and guests in absolute tranquillity.

On the ground floor (516 m2), the restaurant part has 2 splendid dining rooms surrounded by large windows overlooking the private garden and accommodating approximately 120 persons, a bar room, a professional kitchen on one level with several separate equipped areas (cold room, washing room, etc.).

The total number of covers can be exceeded in the summer months, when guests can use the large garden in front of the restaurant.

Ricordiamo che le informazioni contenute nella scheda e riguardanti gli immobili proposti sono generali, non sono vincolanti e non hanno natura contrattuale

A large 70 m<sup>2</sup> terrace to which part of the rooms have access offers a breathtaking panoramic view of the surrounding mountains.

Almost 4000 sqm. of land surround the property, offering a relaxing and authentic atmosphere.