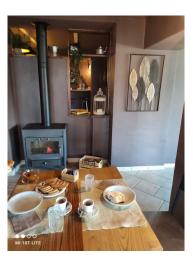

Built on three levels, with a total surface area of 898 m2, this property offers a restaurant and 9 rooms ideal for accommodating families and guests in absolute tranquillity.

On the ground floor (516 m2), the restaurant part has 2 splendid dining rooms surrounded by large windows overlooking the private garden and accommodating approximately 120 persons, a bar room, a professional kitchen on one level with several separate equipped areas (cold room, washing room, etc.).

The second dining room has a fireplace and gives access to the recently renovated shared bathroom and the hostel reception.

There are two possible entrances, from the reception and the hotel's restaurant, both accessible to persons with reduced mobility.