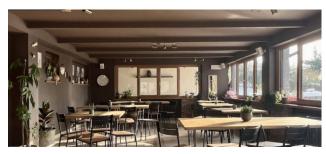

Built on three levels, with a total surface area of 898 m2, this property offers a restaurant and 9 rooms ideal for accommodating families and guests in absolute tranquillity.

On the ground floor (516 m2), the restaurant part has 2 splendid dining rooms surrounded by large windows overlooking the private garden and accommodating approximately 120 persons, a bar room, a professional kitchen on one level with several separate equipped areas (cold room, washing room, etc.).

The total number of covers can be exceeded in the summer months, when guests can use the large garden in front of the restaurant.

Ricordiamo che le informazioni contenute nella scheda e riguardanti gli immobili proposti sono generali, non sono vincolanti e non hanno natura contrattuale