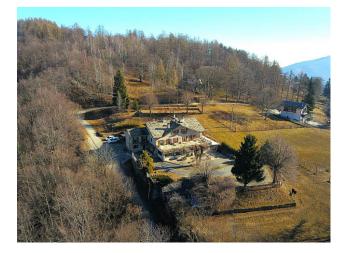

Built on three levels, with a total surface area of 898 m2, this property offers a restaurant and 9 rooms ideal for accommodating families and guests in absolute tranquillity.

On the ground floor (516 m2), the restaurant part has 2 splendid dining rooms surrounded by large windows overlooking the private garden and accommodating approximately 120 persons, a bar room, a professional kitchen on one level with several separate equipped areas (cold room, washing room, etc.).

A large 70 m<sup>2</sup> terrace to which part of the rooms have access offers a breathtaking panoramic view of the surrounding mountains.

Almost 4000 sqm. of land surround the property, offering a relaxing and authentic atmosphere.