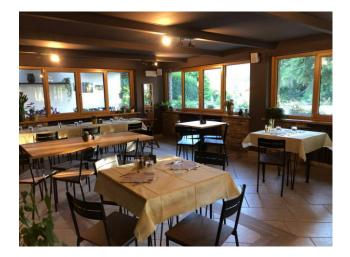

Built on three levels, with a total surface area of 898 m2, this property offers a restaurant and 9 rooms ideal for accommodating families and guests in absolute tranquillity.

On the ground floor (516 m2), the restaurant part has 2 splendid dining rooms surrounded by large windows overlooking the private garden and accommodating approximately 120 persons, a bar room, a professional kitchen on one level with several separate equipped areas (cold room, washing room, etc.).

The total number of covers can be exceeded in the summer months, when guests can use the large garden in front of the restaurant.

Ricordiamo che le informazioni contenute nella scheda e riguardanti gli immobili proposti sono generali, non sono vincolanti e non hanno natura contrattuale