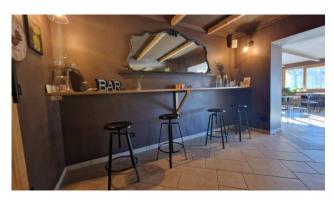

Built on three levels, with a total surface area of 898 m2, this property offers a restaurant and 9 rooms ideal for accommodating families and guests in absolute tranquillity.

On the ground floor (516 m2), the restaurant part has 2 splendid dining rooms surrounded by large windows overlooking the private garden and accommodating approximately 120 persons, a bar room, a professional kitchen on one level with several separate equipped areas (cold room, washing room, etc.).