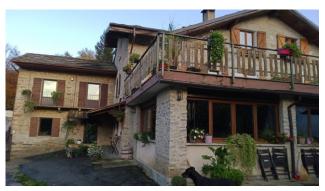

Built on three levels, with a total surface area of 898 m2, this property offers a restaurant and 9 rooms ideal for accommodating families and guests in absolute tranquillity.

On the ground floor (516 m2), the restaurant part has 2 splendid dining rooms surrounded by large windows overlooking the private garden and accommodating approximately 120 persons, a bar room, a professional kitchen on one level with several separate equipped areas (cold room, washing room, etc.).

Immobiliare IPI

Via Fratelli Francia, 26 - Cairo Montenotte (SV) - Phone number 0195090590 Fax 019504378

info@immobiliareipi.it - https://www.immobiliareipi.it

V.A.T. 01083550093

1st and 2nd floors (234 sq m + 148 sq m), with a lift, make up the hotel part with 9 spacious rooms, each with its own bathroom, completely renovated and tastefully furnished, offering optimal comfort to guests.

The property is decorated with a terrace and beautiful landscaped areas that invite relaxation and escapism.

All roofs have been redone or remodelled and all buildings are in good condition.

Don't miss this unique opportunity to own a piece of paradise.